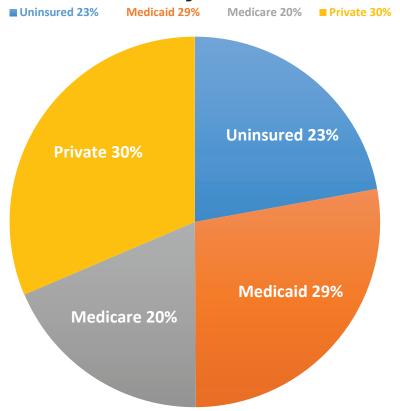

# **Patients by the Numbers**

Uninsured: 4,297
Medicaid: 5,391
Medicare: 3,624
Private: 5,552
Total: 18,303

# **Payor Mix**